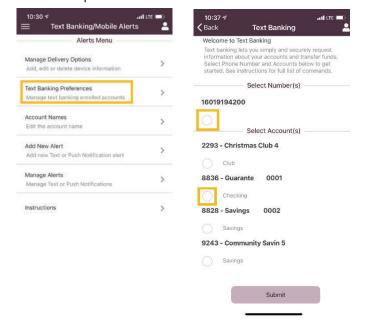

• How to enroll in Text Banking:

 $\mathsf{Messaging} \to \mathsf{Text} \; \mathsf{Banking}/\mathsf{Mobile} \; \mathsf{Alerts} \to \mathsf{Manage} \; \mathsf{Delivery} \; \mathsf{Options}$ 

| 10:29 🕈                                      | and LTE 📼) | 10:30 ∜                                                           |          | 10:30 🕫       |                            | ati LTE 📟 |
|----------------------------------------------|------------|-------------------------------------------------------------------|----------|---------------|----------------------------|-----------|
| Molly Claire Martin<br>Friday, July 16, 2021 | Reality    | Alerts Menu                                                       |          | <b>く</b> Back | Manage Delivery            |           |
| Last Login: 7/16/2021 7:47:31 AM             |            | Manage Delivery Options                                           | >        |               | Add New Contact            |           |
| 💽 Internet Banking                           | -          | Add, edit or delete device information                            | 50       | Click to Add  |                            |           |
| Accounts                                     | e Balance  | Text Banking Preferences<br>Manage text banking enrolled accounts | >        |               | t Banking or Alert contact | 1         |
| Transfers                                    | >>         | Account Names                                                     |          |               |                            |           |
| Bill Pay                                     | 6 1,453.81 | Account Names<br>Edit the account name                            | >        |               |                            |           |
| Mobile Deposit                               | >          | Add New Alert                                                     | ~        |               |                            |           |
| eDocuments                                   | e Balance  | Add new Text or Push Notification alert                           | <i>.</i> |               |                            |           |
| 🗠 myMoney                                    |            | Manage Alerts<br>Manage Text or Push Notifications                | >        |               |                            |           |
| SecureSwipe                                  |            | Mana36 Levi / Levi Javinicanico                                   |          |               |                            |           |
| D1 P2P                                       |            | Instructions                                                      | >        |               |                            |           |
| 💁 Messaging                                  | •          |                                                                   |          |               |                            |           |
| Message Center                               | ⇒          |                                                                   |          |               |                            |           |
| Text Banking/Mobile Alerts                   | >          |                                                                   |          |               |                            |           |
| Travel Notification                          | >          |                                                                   |          |               |                            |           |
| Bank Information                             | •          |                                                                   |          |               |                            |           |
| Coptions                                     | •          |                                                                   |          |               |                            |           |
| () Log Off                                   |            |                                                                   |          |               |                            |           |

- 1. Establish Contact information for your mobile phone number
- 2. Select the phone number and accounts to be enrolled

- 3. Optional Rename accounts from the last 4 digits to short name of choice
  - Go back to the text banking / mobile alerts menu  $\rightarrow \mathsf{Account}\;\mathsf{Names}$