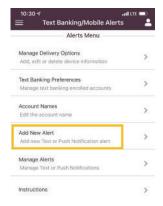

## **TEXT / PUSH ALERTS**

• How to setup Text alerts or push alerts:

 $\mathsf{Messaging} \to \mathsf{Text} \; \mathsf{Banking}/\mathsf{Mobile} \; \mathsf{Alerts} \to \mathsf{Manage} \; \mathsf{Delivery} \; \mathsf{Options}$ 

- 1. Establish Contact information for your mobile phone number
- 2. Add a new Alert

3. Establish preferred alert by selecting device, account and alert type

| Back         | Setup New A                                 | Alert                                       |
|--------------|---------------------------------------------|---------------------------------------------|
|              | xt or Push Notificati<br>ished in Manage Do | on Alert by selecting a<br>silvery Options. |
| Contact      |                                             |                                             |
| Device       |                                             |                                             |
| Account      |                                             |                                             |
| Select Acco  | unt                                         |                                             |
| Alert Type   |                                             |                                             |
| Select and a | alert type                                  | *                                           |
|              |                                             |                                             |