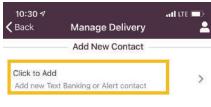

• How to enroll in Text Banking:

 $\mathsf{Messaging} \to \mathsf{Text} \; \mathsf{Banking}/\mathsf{Mobile} \; \mathsf{Alerts} \to \mathsf{Manage} \; \mathsf{Delivery} \; \mathsf{Options}$ 

| 10:29 🕈                                      | and LTE 📼) | 10:30 ∜                                                           |          | 10:30 🕫       |                            | ati LTE 📟 |
|----------------------------------------------|------------|-------------------------------------------------------------------|----------|---------------|----------------------------|-----------|
| Molly Claire Martin<br>Friday, July 16, 2021 | Reality    | Alerts Menu                                                       |          | <b>く</b> Back | Manage Delivery            |           |
| Last Login: 7/16/2021 7:47:31 AM             |            | Manage Delivery Options                                           | >        |               | Add New Contact            |           |
| 💽 Internet Banking                           | -          | Add, edit or delete device information                            | 50       | Click to Add  |                            |           |
| Accounts                                     | e Balance  | Text Banking Preferences<br>Manage text banking enrolled accounts | >        |               | t Banking or Alert contact | 1         |
| Transfers                                    | >>         | Account Names                                                     |          |               |                            |           |
| Bill Pay                                     | 6 1,453.81 | Account Names<br>Edit the account name                            | >        |               |                            |           |
| Mobile Deposit                               | >          | Add New Alert                                                     | ~        |               |                            |           |
| eDocuments                                   | e Balance  | Add new Text or Push Notification alert                           | <i>.</i> |               |                            |           |
| 🗠 myMoney                                    |            | Manage Alerts<br>Manage Text or Push Notifications                | >        |               |                            |           |
| SecureSwipe                                  |            | Mana36 Levi / Levi Javinicanico                                   |          |               |                            |           |
| D1 P2P                                       |            | Instructions                                                      | >        |               |                            |           |
| 💁 Messaging                                  | •          |                                                                   |          |               |                            |           |
| Message Center                               | ⇒          |                                                                   |          |               |                            |           |
| Text Banking/Mobile Alerts                   | >          |                                                                   |          |               |                            |           |
| Travel Notification                          | >          |                                                                   |          |               |                            |           |
| Bank Information                             | •          |                                                                   |          |               |                            |           |
| Coptions                                     | •          |                                                                   |          |               |                            |           |
| () Log Off                                   |            |                                                                   |          |               |                            |           |

- 1. Establish Contact information for your mobile phone number
- 2. Select the phone number and accounts to be enrolled

- 3. Optional Rename accounts from the last 4 digits to short name of choice
  - Go back to the text banking / mobile alerts menu  $\rightarrow \mathsf{Account}\;\mathsf{Names}$