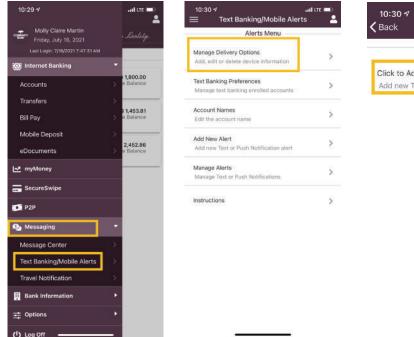

• How to enroll in Text Banking:

 $\mathsf{Messaging} \to \mathsf{Text} \; \mathsf{Banking}/\mathsf{Mobile} \; \mathsf{Alerts} \to \mathsf{Manage} \; \mathsf{Delivery} \; \mathsf{Options}$ 

| 10:29 🕈                                      | and LTE 📼) | 10:30 ∜                                                           |          | 10:30 🕫       |                            | ati LTE 📟 |
|----------------------------------------------|------------|-------------------------------------------------------------------|----------|---------------|----------------------------|-----------|
| Molly Claire Martin<br>Friday, July 16, 2021 | Reality    | Alerts Menu                                                       |          | <b>く</b> Back | Manage Delivery            |           |
| Last Login: 7/16/2021 7:47:31 AM             |            | Manage Delivery Options                                           | >        |               | Add New Contact            |           |
| 💽 Internet Banking                           | -          | Add, edit or delete device information                            | 50       | Click to Add  |                            |           |
| Accounts                                     | e Balance  | Text Banking Preferences<br>Manage text banking enrolled accounts | >        |               | t Banking or Alert contact | 1         |
| Transfers                                    | >>         | Account Names                                                     |          |               |                            |           |
| Bill Pay                                     | 6 1,453.81 | Account Names<br>Edit the account name                            | >        |               |                            |           |
| Mobile Deposit                               | >          | Add New Alert                                                     | ~        |               |                            |           |
| eDocuments                                   | e Balance  | Add new Text or Push Notification alert                           | <i>.</i> |               |                            |           |
| 🗠 myMoney                                    |            | Manage Alerts<br>Manage Text or Push Notifications                | >        |               |                            |           |
| SecureSwipe                                  |            | Mana36 Levi / Levi Javinicanico                                   |          |               |                            |           |
| D1 P2P                                       |            | Instructions                                                      | >        |               |                            |           |
| 💁 Messaging                                  | •          |                                                                   |          |               |                            |           |
| Message Center                               | ⇒          |                                                                   |          |               |                            |           |
| Text Banking/Mobile Alerts                   | >          |                                                                   |          |               |                            |           |
| Travel Notification                          | >          |                                                                   |          |               |                            |           |
| Bank Information                             | •          |                                                                   |          |               |                            |           |
| Coptions                                     | •          |                                                                   |          |               |                            |           |
| () Log Off                                   |            |                                                                   |          |               |                            |           |